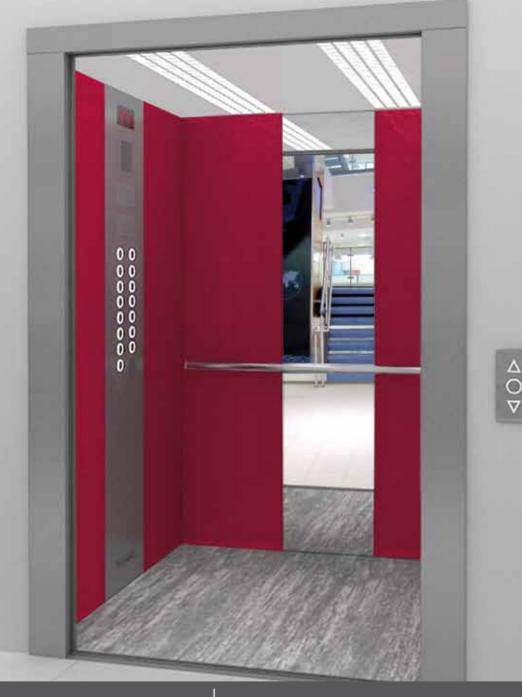

#### ADAPTA

Adapta offers high flexibility, precision mounting of the self-bearing walls and an excellent range of standard finishes.

See pages 12-13

### Self bearing car walls

ADAPTA

#### HIGHLIGHTS

Adapta offers high flexibility, precision mounting of the self-bearing walls and an excellent range of standard finishes. Painted steel with a wide range of colors on request