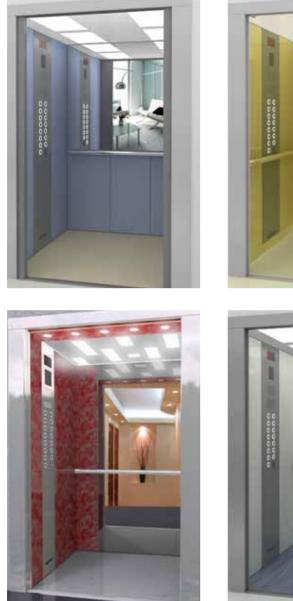

#### VARIO

The Vario product line has been designed to offer a wide range of finishes, on a strong steel wall structure.

See pages 10-11

#### **OPPORTUNITY**

The special feature of Opportunity lift car is the light construction. The mix between a new design and flexibility makes the Opportunity lift car elegant and functional.

See pages 14-15