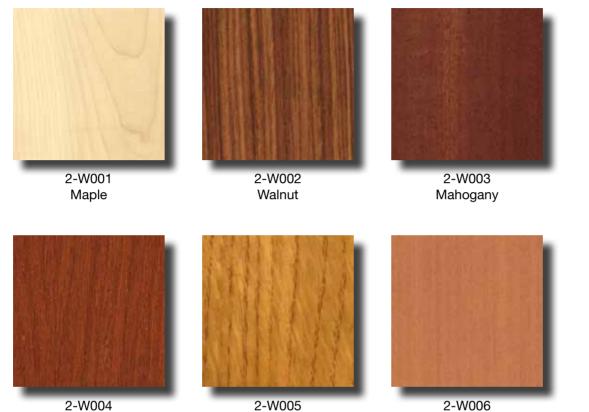

## Wall finishes

The walls cladding can be chosen among following **veneered wood finishes** to make your cabin a product of prestige

Veneered wood

**VARIO** Available for

2-w004 Cherry -W005 Oak

Pear

Due to the nature of the printing process, colours may vary from the original.

### WALL FINISHES

|                 | code   | EASY | VARIO | ADAPTA | OPPORTUNITY | CARGO |
|-----------------|--------|------|-------|--------|-------------|-------|
| MARBLE          | 2-M001 |      | ۲     |        |             |       |
|                 | 2-M002 |      | ۲     |        |             |       |
|                 | 2-M003 |      | ۲     |        |             |       |
| STAINLESS STEEL | 2-S001 | ۲    | ۲     | ۲      | ۲           | ۲     |
|                 | 2-S002 | ۲    | ۲     | ۲      | ۲           | ۲     |
|                 | 2-S003 | ۲    | ۲     | ۲      | ۲           | ۲     |
|                 | 2-S004 | ۲    | ۲     | ۲      | ۲           | ۲     |
|                 | 2-S005 | ۲    | ۲     | ۲      | ۲           | ۲     |
|                 | 2-S006 | ۲    | ۲     | ۲      | ۲           | ۲     |
|                 | 2-S007 | ۲    | ۲     | ۲      | ۲           | ۲     |
|                 | 2-S008 | ۲    | ۲     | ۲      | ۲           | ۲     |
|                 | 2-S009 | ۲    | ۲     | ۲      | ۲           | ۲     |
|                 | 2-S010 | ۲    | ۲     | ۲      | ۲           | ۲     |
|                 | 2-S011 | ۲    | ۲     | ۲      | ۲           | ۲     |
|                 | 2-S012 | ۲    | ۲     | ۲      | ۲           | ۲     |
|                 | 2-S013 | ۲    | ۲     | ۲      | ۲           | ۲     |
|                 | 2-S014 | ۲    | ۲     | ۲      | ۲           | ۲     |
|                 | 2-S015 | ۲    | ۲     | ۲      | ۲           | ۲     |
|                 | 2-S016 | ۲    | ۲     | ۲      | ۲           | ۲     |
|                 | 2-S017 | ۲    | ۲     | ۲      | ۲           | ۲     |
|                 | 2-S018 | ۲    | ۲     | ۲      | ۲           | ۲     |
|                 | 2-S019 | ۲    | ۲     | ۲      | ۲           | ۲     |
|                 | 2-S021 | ۲    | ۲     | ۲      | ۲           | ۲     |
|                 | 2-S024 | ۲    | ۲     | ۲      | ۲           | ۲     |
|                 | 2-S029 | ۲    | ۲     | ۲      | ۲           | ۲     |
| COLORED GLASS   | 2-V001 |      | ۲     |        |             |       |
|                 | 2-V002 |      | ۲     |        |             |       |
|                 | 2-V003 |      | ۲     |        |             |       |
|                 | 2-V004 |      | ۲     |        |             |       |
|                 | 2-V005 |      | ۲     |        |             |       |
|                 | 2-V006 |      | ۲     |        |             |       |
| WOOD VENEERED   | 2-W001 |      | ۲     |        |             |       |
|                 | 2-W002 |      | ۲     |        |             |       |
|                 | 2-W003 |      | ۲     |        |             |       |
|                 | 2-W004 |      | ۲     |        |             |       |
|                 | 2-W005 |      | ۲     |        |             |       |
|                 | 2-W006 |      | ۲     |        |             |       |