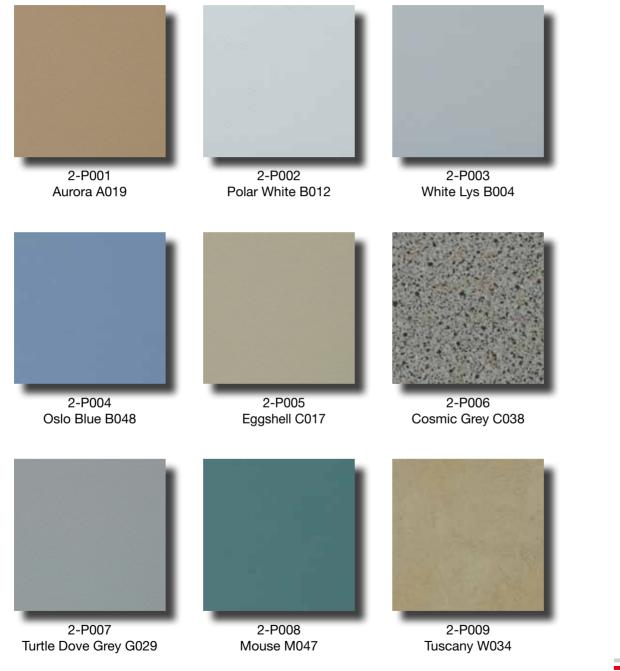

#### FINISHES

- Wall marble claddings in different colours and thicknesses
- Wood veneered finishes walls cladding make your cabin a prestigious product
- Coloured glass wall cladding available in different colours
- Walls in panoprey or plastic laminate in different choices
- Complete range of satined and rigidized stainless steel wall claddings
- Floor available in different colours
- Wear resistant materials for floor cladding
- Composite stones for floor cladding
- Quality sheet steel ceiling and lightings with different lighting solutions

#### FINISHES

- Load bearing design in different Skinplate choices
- Stainless steel AISI 304 in different choices
- Panoprey claddings in different choices.
- Plastic laminate in different colour choices
- Painted steel floor structure lined in different choices.
- · Composite stones for floor cladding

#### WALL FINISHES

A wide range of wall finishes in different materials:

- Skinplate
- Stainless steel
- Plastic laminate
- Panoprey
- Coloured glass
- Veneered wood
- Painted steel
- Marble

See pages 30-39

### WALL FINISHES

|                  | code     | EASY | VARIO | ADAPTA | OPPORTUNITY | CARGO |
|------------------|----------|------|-------|--------|-------------|-------|
| SKINPLATE        | 2-K001   | ۲    |       | ۲      |             | ۲     |
|                  | 2-K010   | ۲    |       | ۲      |             | ۲     |
|                  | 2-K011   | ۲    |       | ۲      | ۲           | ۲     |
|                  | 2-K012   | ۲    |       | ۲      | ۲           | ۲     |
| _                | 2-K013   | ۲    |       | ۲      | ۲           | ۲     |
|                  | 2-K014   | ۲    |       | ۲      | ۲           | ۲     |
|                  | 2-K015   | ۲    |       | ۲      | ۲           | ۲     |
|                  | 2-K016   | ۲    |       | ۲      | ۲           | ۲     |
|                  | 2-K017   | ۲    |       | ۲      | ۲           | ۲     |
|                  | 2-K018   | ۲    |       | ۲      | ۲           | ۲     |
|                  | 2-K002   | ۲    |       | ۲      |             | ۲     |
|                  | 2-K003   | ۲    |       | ۲      |             | ۲     |
|                  | 2-K004   | ۲    |       | ۲      |             | ۲     |
|                  | 2-K005   | ۲    |       | ۲      |             | ۲     |
|                  | 2-K006   | ۲    |       | ۲      |             | ۲     |
|                  | 2-K008   | ۲    |       | ۲      |             | ۲     |
|                  | 2-K009   | ۲    |       | ۲      |             | ۲     |
|                  | 2-K019   | ۲    |       | ۲      |             | ۲     |
| PANOPREY         | 2-P001   | ۲    | ۲     |        | ۲           |       |
|                  | 2-P002   | ۲    | ۲     |        | ۲           |       |
|                  | 2-P003   | ۲    | ۲     |        | ۲           |       |
|                  | 2-P004   | ۲    | ۲     |        | ۲           |       |
|                  | 2-P005   | ۲    | ۲     |        | ۲           |       |
|                  | 2-P006   | ۲    | ۲     |        | ۲           |       |
|                  | 2-P007   | ۲    | ۲     |        | ۲           |       |
|                  | 2-P008   | ۲    | ۲     |        | ۲           |       |
|                  | 2-P009   | ۲    | ۲     |        | ۲           |       |
| PLASTIC LAMINATE | 2-L009   | ۲    | ۲     |        | ۲           |       |
|                  | 2-L010   | ۲    | ۲     |        |             |       |
|                  | 2-L012   | ۲    | ۲     |        | ۲           |       |
|                  | 2-L013   | ۲    | ۲     |        | ۲           |       |
|                  | 2-L014   | ۲    | ۲     |        |             |       |
|                  | 2-L016   | ۲    | ۲     |        |             |       |
|                  | 2-L017   | ۲    | ۲     |        |             |       |
| PAINTED STEEL    | RAL 5017 | ۲    |       | ۲      | ۲           | ۲     |
|                  | RAL 7035 | ۲    |       | ۲      | ۲           | ۲     |
|                  | RAL 9006 | ۲    |       | ۲      | ۲           | ۲     |
|                  | RAL 9007 | ۲    |       | ۲      | ۲           | ۲     |
|                  | RAL 9010 | ۲    |       | ۲      | ۲           | ۲     |
|                  | RAL 3003 | ۲    |       | ۲      | ۲           | ۲     |
|                  | RAL 2003 | ۲    |       | ۲      | ۲           | ۲     |
|                  | RAL 5022 | ۲    |       | ۲      | ۲           | ۲     |
|                  | RAL 7016 | ۲    |       | ۲      | ۲           | ۲     |
|                  | RAL 1013 | ۲    |       | ۲      | ۲           | ۲     |
|                  | RAL 7021 | ۲    |       | ۲      | ۲           | ۲     |
|                  | RAL 1014 | ۲    |       | ۲      | ۲           | ۲     |
|                  | RAL 7037 | ۲    |       | ۲      | ۲           | ۲     |