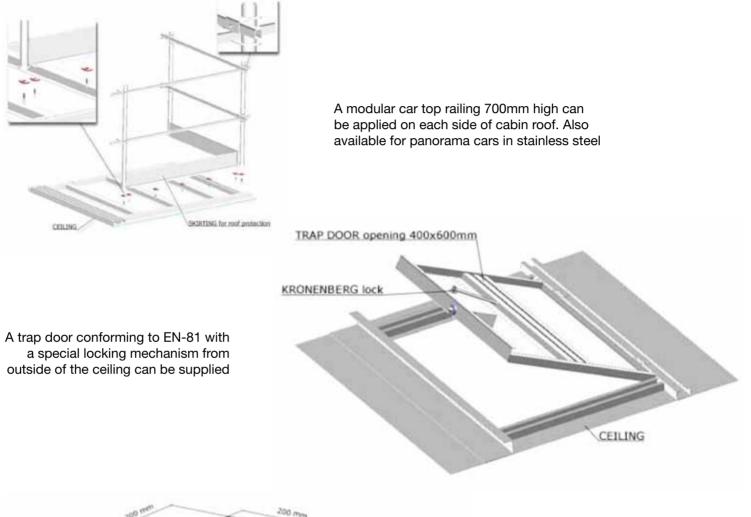

- Wide range of handrails and bumper rails
- Stainless steel skirting, satined or polished
- Half wall/full wall/panel mirrors
- "Style" glass, entirely framed with satin stainless steel
- Modular car top railing 700mm and 1100mm high can be applied on each side of the cabin roof
- EN-81 compliant trap door with a special locking mechanism
- Low decibel exhaust or blowing fan
- Folding seat to be fixed on walls or embedded with stainless steel grit 180-240 niche
- Anti-drumming to make the cabin sound proof

- Wide range of handrails and bumper rails
- Satined or polished stainless steel skirting
- Half wall/full wall/panel mirrors
- "Style" glass, entirely framed with satin stainless steel
- Modular car top railing 700mm and 1100mm high can be applied on each side of the cabin roof
- EN-81 compliant trap door with a special locking mechanism
- Low decibel exhaust or blowing fan
- Folding seat to be fixed on walls or embedded with stainless steel grit 180-240 niche
- Anti-drumming to make the cabin sound proof

- White Skinplate or satined stainless steel AISI 304 suspended ceiling
- Easy to mount, EN81 and EN81-70 compliant handrail supplied in polished AISI 304 stainless steel
- Trap door EN-81 compliant with a special locking mechanism
- Possible application of low decibel exhaust or blowing fan
- Modular car top railing 700mm and 1100mm high can be applied on each side of the cabin roof
- Anti-drumming to make the cabin sound proof
- "Style" glass, entirely framed with satin stainless steel
- Optional mirror on half rear wall easy to apply and replace

- Wide range of handrails and bumper rails
- Satined stainless steel skirting
- Low decibel exhaust or blowing fan
- Folding seat to be fixed on walls or embedded with stainless steel grit 180-240 niche
- PVC Bumpers
- EN-81 compliant trap door with a special locking mechanism
- Modular car top railing 700mm and 1100mm high can be applied on each side of the cabin roof
- Anti-drumming to make the cabin sound proof

- Stainless steel skirting, satined or polished
- Wide range of handrails and bumper rails
- Modular car top railing 700mm and 1100mm high can be applied on each side of the cabin roof