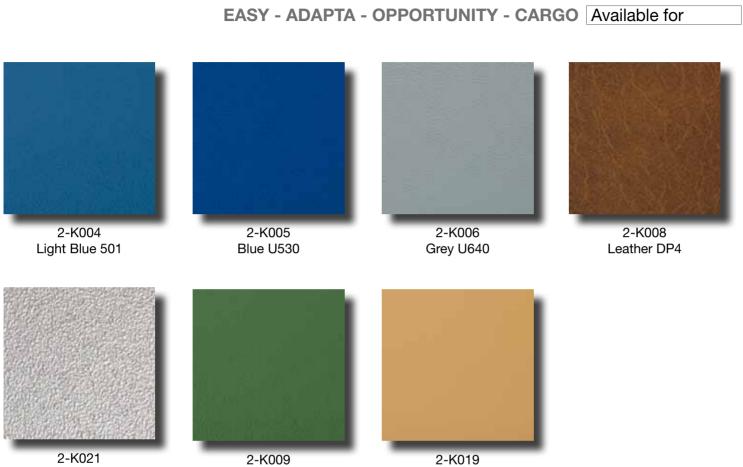

### Wide choice of materials

#### HIGHLIGHTS

The Vario product line has been designed to offer a wide range of finishes, on a strong steel wall structure.

#### FINISHES

- Wall marble claddings in different colours and thicknesses
- Wood veneered finishes walls cladding make your cabin a prestigious product
- Coloured glass wall cladding available in different colours
- Walls in panoprey or plastic laminate in different choices
- Complete range of satined and rigidized stainless steel wall claddings
- Floor available in different colours
- Wear resistant materials for floor cladding
- Composite stones for floor cladding
- Quality sheet steel ceiling and lightings with different lighting solutions

- Wide range of handrails and bumper rails
- Stainless steel skirting, satined or polished
- Half wall/full wall/panel mirrors
- "Style" glass, entirely framed with satin stainless steel
- Modular car top railing 700mm and 1100mm high can be applied on each side of the cabin roof
- EN-81 compliant trap door with a special locking mechanism
- Low decibel exhaust or blowing fan
- Folding seat to be fixed on walls or embedded with stainless steel grit 180-240 niche
- Anti-drumming to make the cabin sound proof

Any kind of finishes on a strong wall structure suitable for demanding architectural solutions

11