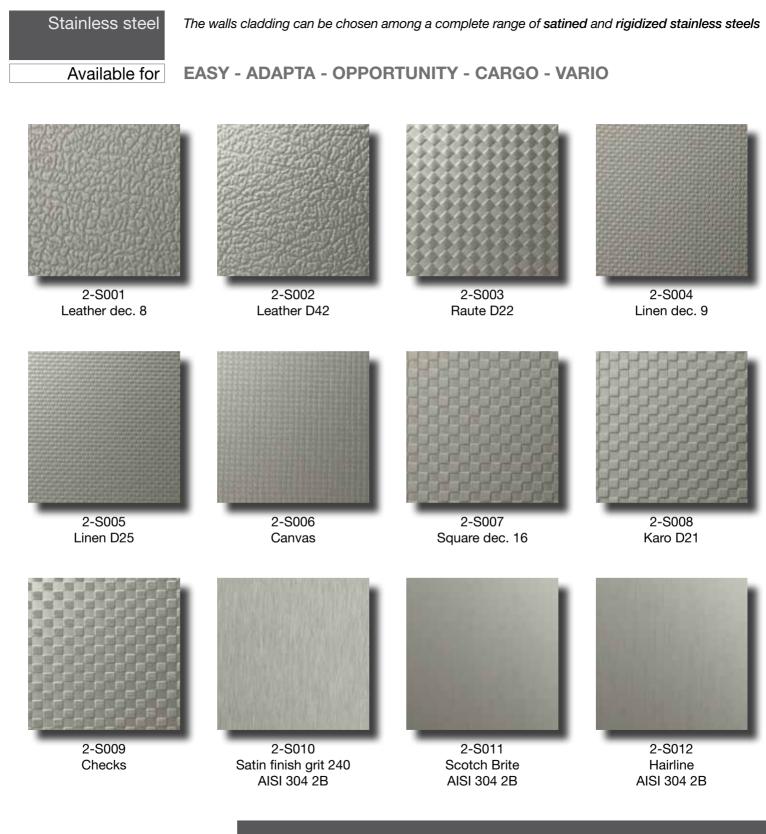

### Wall finishes

#### EASY - ADAPTA - OPPORTUNITY - CARGO - VARIO Available for

2-S013 5WL (AN5) AISI 304 2B

2-S028 5WL (AN5) - AISI 304 2R (BA) thickness 1,2mm

2-S015 2WL (AN2) AISI 304 2R (BA)

2-S019

Gold mirror

AISI 304 2R (BA)

2-S016 Inox mirror n°7 AISI 304 2R (BA)

2-S021 Satin charcoal AISI 304

2-S017

Inox super mirror n°8

AISI 304 2R (BA)

2-S024 Vibration AISI 304

2-S018

Bronze mirror

AISI 304 2R (BA)

Ice dec AISI 304 2R (BA)

33