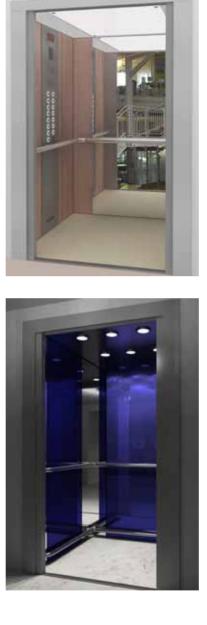

#### VARIO

The Vario product line has been designed to offer a wide range of finishes, on a strong steel wall structure.

See pages 10-11

#### HIGHLIGHTS

The Vario product line has been designed to offer a wide range of finishes, on a strong steel wall structure.

### EASY - OPPORTUNITY - VARIO Available for

Due to the nature of the printing process, colours may vary from the original.

Cabin walls have a strong steel structure. The wall claddings can be chosen among **coloured glass** available in different colours