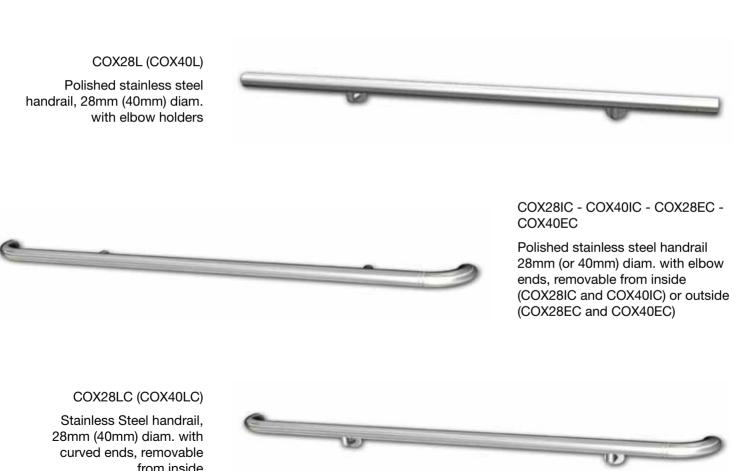

## Handrails

Stainless steel

COX28I - COX40I - COX28E -COX40E

Polished stainless steel handrail 28mm (or 40mm) diam. removable from inside (COX28 and COX40I) or outside (COX28E and COX40E)

from inside

COX60-2 Polished stainless steel handrail 60x20mm

#### COX40ICC

Polished Stainless steel handrail, 40mm diam. with curved ends, removable from inside

Wood

#### COL4OL

Wood handrail, 40mm diam. with elbow holders

## Handrails

Wood

COL4OIC (COL4OEC)

Wood handrail, 40mm diam. with curved ends, removable from inside (outside)

#### COL40LC

Wood handrail, 40mm diam. with curved ends, removable from inside

COF1002 Beech handrail 100x20mm

#### COL4OICC

Wood handrail, 40mm diam. with stainless steel curved ends, removable from inside