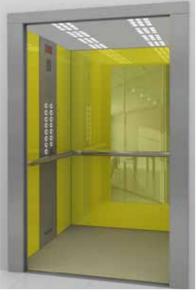

### EASY - OPPORTUNITY - VARIO Available for

Due to the nature of the printing process, colours may vary from the original.

Cabin walls have a strong steel structure. The wall claddings can be chosen among **coloured glass** available in different colours