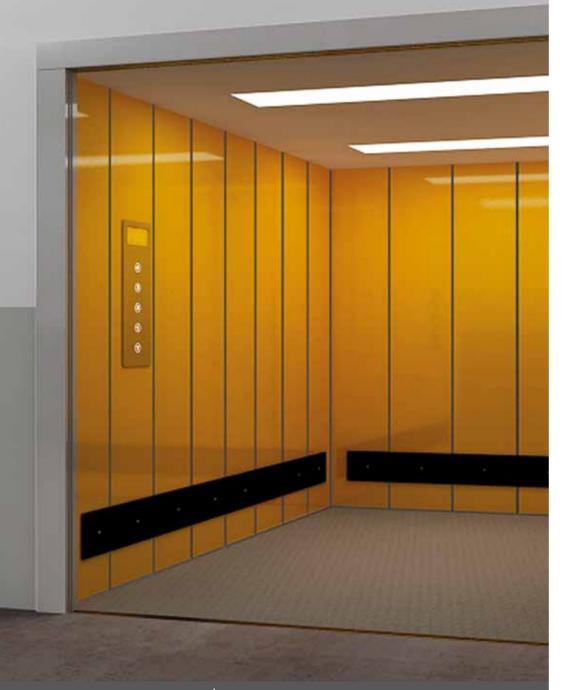

# CARGO

Great cabin for goods transportation

#### HIGHLIGHTS

Cargo cabin was specifically studied for goods transportation. Ideal in applications such as car lifts, heavy duties and situations in which robustness is a must

#### FINISHES

- Walls available in zinc plated steel, painted steel, traditional and new plastic skinplate colours, AISI 304 stainless steel
- Floor cladding in different colours
- Quality sheet steel ceiling and lightings with different lighting solutions

- Wide range of handrails and bumper rails
- Satined stainless steel skirting
- Low decibel exhaust or blowing fan
- Folding seat to be fixed on walls or embedded with stainless steel grit 180-240 niche
- PVC Bumpers
- EN-81 compliant trap door with a special locking mechanism
- Modular car top railing 700mm and 1100mm high can be applied on each side of the cabin roof
- Anti-drumming to make the cabin sound proof

The ideal solution for huge applications and heavy duties that is able to combine strong steel structure and design

17