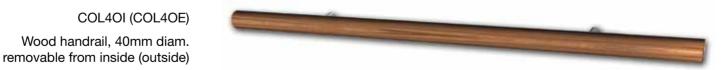

XL) to the ceiling code (e.g. to order IL 200 in Polished Stainless Steel, ask for IL 200XL) Suspended





• Not available for CARGO





IL 207



IL 208



IL 209



IL 211



IL 210



IL 212

# Ceiling and lighting

46

Suspended



IL 213



IL 216

IL 218

•••



IL 215



IL 217





Not available for OPPORTUNITY
Not avail

• Not available for CARGO

47



48



COA40L

ALU handrail, 40mm diam with elbow holders



## Handrails

Stainless steel

COX28I - COX40I - COX28E -COX40E

Polished stainless steel handrail 28mm (or 40mm) diam. removable from inside (COX28 and COX40I) or outside (COX28E and COX40E)





from inside



COX60-2 Polished stainless steel handrail 60x20mm



#### COX40ICC

Polished Stainless steel handrail, 40mm diam. with curved ends, removable from inside

Wood





#### COL4OL

Wood handrail, 40mm diam. with elbow holders

## Handrails

Wood

COL4OIC (COL4OEC)

Wood handrail, 40mm diam. with curved ends, removable from inside (outside)





#### COL40LC

Wood handrail, 40mm diam. with curved ends, removable from inside

COF1002 Beech handrail 100x20mm



#### COL4OICC

Wood handrail, 40mm diam. with stainless steel curved ends, removable from inside









#### PC LX140

Wood bumper rails with stainless steel stripes140x35 crws-2

PCG120 PVC black bumper rails120x15mm





PC G75

PVC bumper rails 75x67 without caps

## **Bumper rails**

Various





PC XRS150

Bumper rails cladded stainless steel grit 180-240 150x20mm







ZCXS60 - ZCXS100 - ZCXS120

Satin skirting stainless steel 60x5mm – 100x5mm – 120x5mm



ZC AFXS100

Flush satin Stainle