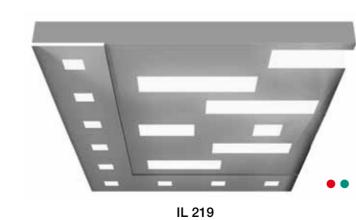

# Ceiling and lighting

46

Suspended

IL 213

IL 216

IL 218

•••

IL 215

### CEILINGS

|           | code       | EASY | VARIO | ADAPTA | OPPORTUNITY | CARGO |
|-----------|------------|------|-------|--------|-------------|-------|
| EMBEDDED  | IL-42 PPV  |      | ۲     | ۲      |             | ۲     |
|           | IL-42 PGB  |      | ۲     | ۲      |             | ۲     |
|           | IL-42 PGC  |      | ۲     | ۲      |             | ۲     |
|           | IL-42 PGA  |      | ۲     | ۲      |             | ۲     |
|           | IL-42 PPVS |      | ۲     | ۲      |             | ۲     |
| SUSPENDED | IL 200     | ۲    | ۲     | ۲      | ۲           | ۲     |
| (*)       | IL 201     | ۲    | ۲     | ۲      | ۲           | ۲     |
|           | IL 203     | ۲    | ۲     | ۲      | ۲           | ۲     |
|           | IL 204     | ۲    | ۲     | ۲      |             | ۲     |
|           | IL 205     |      | ۲     | ۲      |             | ۲     |
|           | IL 206     |      | ۲     | ۲      |             | ۲     |
|           | IL 207     |      | ۲     | ۲      |             |       |
|           | IL 208     |      | ۲     | ۲      |             |       |
|           | IL 209     |      | ۲     | ۲      |             |       |
|           | IL 210     | ۲    | ۲     | ۲      |             |       |
|           | IL 211     |      | ۲     | ۲      |             |       |
|           | IL 212     |      | ۲     | ۲      |             |       |
|           | IL 213     |      | ۲     | ۲      |             |       |
|           | IL 215     |      | ۲     | ۲      |             |       |
|           | IL 216     |      | ۲     | ۲      |             |       |
|           | IL 217     |      | ۲     | ۲      |             |       |
|           | IL 218     |      | ۲     | ۲      |             |       |
|           | IL 219     |      | ۲     | ۲      |             |       |