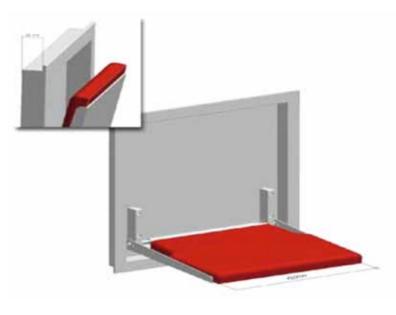

- Wide range of handrails and bumper rails
- Stainless steel skirting, satined or polished
- Half wall/full wall/panel mirrors
- "Style" glass, entirely framed with satin stainless steel
- Modular car top railing 700mm and 1100mm high can be applied on each side of the cabin roof
- EN-81 compliant trap door with a special locking mechanism
- Low decibel exhaust or blowing fan
- Folding seat to be fixed on walls or embedded with stainless steel grit 180-240 niche
- Anti-drumming to make the cabin sound proof

- Wide range of handrails and bumper rails
- Satined or polished stainless steel skirting
- Half wall/full wall/panel mirrors
- "Style" glass, entirely framed with satin stainless steel
- Modular car top railing 700mm and 1100mm high can be applied on each side of the cabin roof
- EN-81 compliant trap door with a special locking mechanism
- Low decibel exhaust or blowing fan
- Folding seat to be fixed on walls or embedded with stainless steel grit 180-240 niche
- Anti-drumming to make the cabin sound proof

The assembly and the replacement of glass panels is easy and doesn't need any special tool.

Possible application of exhaust or blowing fan with low decibel

Available to be fixed on walls or embedded with stainless steel grit 180-240 niche