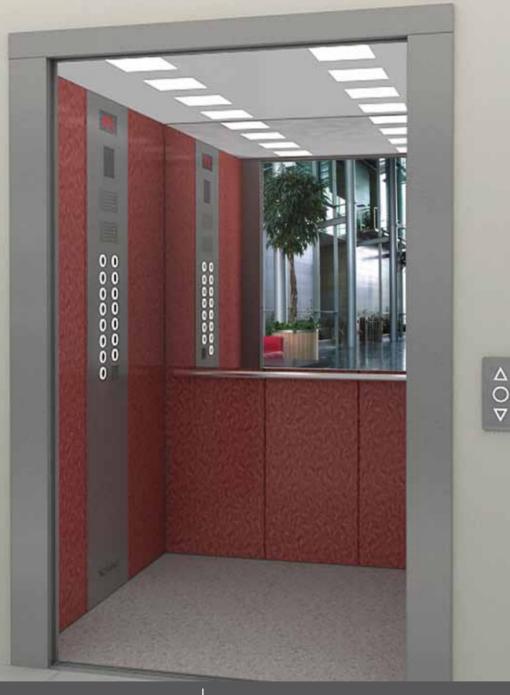

### Wide choice of materials

#### HIGHLIGHTS

The Vario product line has been designed to offer a wide range of finishes, on a strong steel wall structure.

#### FINISHES

- Wall marble claddings in different colours and thicknesses
- Wood veneered finishes walls cladding make your cabin a prestigious product
- Coloured glass wall cladding available in different colours
- Walls in panoprey or plastic laminate in different choices
- Complete range of satined and rigidized stainless steel wall claddings
- Floor available in different colours
- Wear resistant materials for floor cladding
- Composite stones for floor cladding
- Quality sheet steel ceiling and lightings with different lighting solutions

- Wide range of handrails and bumper rails
- Stainless steel skirting, satined or polished
- Half wall/full wall/panel mirrors
- "Style" glass, entirely framed with satin stainless steel
- Modular car top railing 700mm and 1100mm high can be applied on each side of the cabin roof
- EN-81 compliant trap door with a special locking mechanism
- Low decibel exhaust or blowing fan
- Folding seat to be fixed on walls or embedded with stainless steel grit 180-240 niche
- Anti-drumming to make the cabin sound proof

Any kind of finishes on a strong wall structure suitable for demanding architectural solutions

11