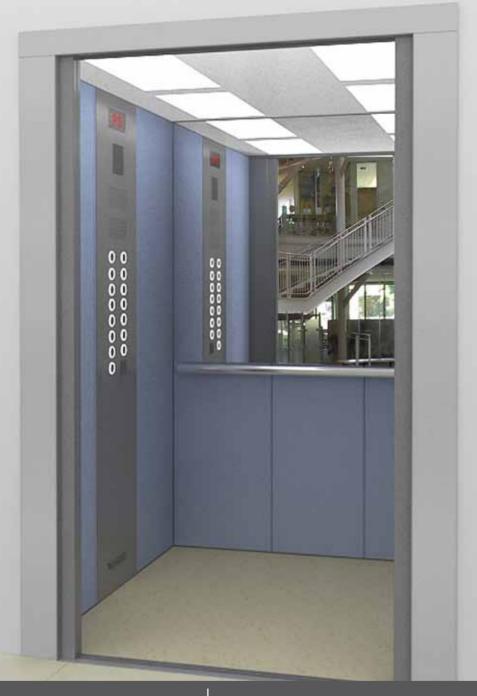

#### Individual solutions for a global market

In the third millennium, the lift is a true means of transport, and the car or cab is its passenger compartment. The car is charged with the task of making transport safe and comfortable. Since 1948, Verri has been making lift cars that unite technology and design in a synthesis of quality and safety. Today, the company plays a leading role within Sematic Group. Thanks to its attention to detail, its finishes, its traditions and the acrossthe-board expertise that all of the companies in the group share, Verri is able to offer car package solutions that meet the most modern of market requirements. This is a unique form of added value, which only Verri can offer.

#### Passion for design and details

Verri has always pursued excellence: both in terms of technology, with cars that can be integrated into the most cutting-edge projects, and in terms of design, with an all-Italian commitment to getting the details and the styling just right. Over the years, the designs produced in the plant in Suisio have been installed in high-complexity buildings, such as high-rises, and in environments that have tested the resistance of the materials and the consistency of their performance over time, such as cruise ships. These challenges have been overcome, thanks to Verri's passion for design and its exceptional expertise in production – two factors that have always co-existed harmoniously within the company.

#### From the norm to the exception

Today, the product portfolio is able to fulfil the widest array of design and installation projects, encompassing everything from the modernisation of existing systems and the achievement of maximum comfort in dynamic environments such as high-rise structures or hospitals, to industrial and goods-handling environments and modern design and construction contexts, where materials such as glass and complex moulds are used – time after time, Verri has the right solution to provide the perfect passenger compartment for vertical transport.