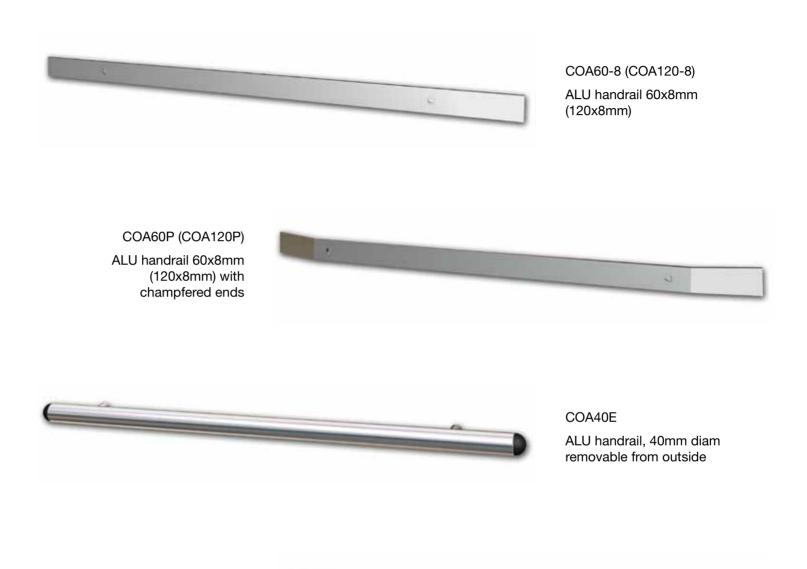

IL 217

Not available for OPPORTUNITY
Not avail

• Not available for CARGO

47

48

COA40L

ALU handrail, 40mm diam with elbow holders

## Handrails

Stainless steel

COX28I - COX40I - COX28E -COX40E

Polished stainless steel handrail 28mm (or 40mm) diam. removable from inside (COX28 and COX40I) or outside (COX28E and COX40E)

from inside

COX60-2 Polished stainless steel handrail 60x20mm

### CEILINGS

|                 | code       | EASY | VARIO | ADAPTA | OPPORTUNITY | CARGO |
|-----------------|------------|------|-------|--------|-------------|-------|
| GLASS           | IL 221     | ۲    | ۲     | ۲      |             |       |
|                 | IL 222     | ۲    | ۲     | ۲      |             |       |
| ANDRAILS        |            |      |       |        |             |       |
|                 | code       | EASY | VARIO | ADAPTA | OPPORTUNITY | CARGO |
| ALUMINUM        | CO A60-8   |      | ۲     | ۲      |             | ۲     |
|                 | CO A120-8  |      | ۲     | ۲      |             | ۲     |
| _               | CO A60P    |      | ۲     | ۲      |             | ۲     |
|                 | CO A120P   |      | ۲     | ۲      |             | ۲     |
|                 | CO A40E    |      | ۲     | ۲      |             | ۲     |
|                 | CO A40L    |      | ۲     | ۲      |             | ۲     |
| STAINLESS STEEL | CO X40I    | ۲    | ۲     | ۲      |             | ۲     |
|                 | CO X28I    | ۲    | ۲     | ۲      |             | ۲     |
|                 | CO X40E    | ۲    | ۲     | ۲      | ۲           | ۲     |
|                 | CO X28E    | ۲    | ۲     | ۲      |             | ۲     |
|                 | CO X40L    | ۲    | ۲     | ۲      |             | ۲     |
|                 | CO X28L    | ۲    | ۲     | ۲      |             | ۲     |
|                 | CO X40IC   | ۲    | ۲     | ۲      |             | ۲     |
|                 | CO X40EC   | ۲    | ۲     | ۲      | ۲           | ۲     |
|                 | CO X28IC   | ۲    | ۲     | ۲      |             | ۲     |
|                 | CO X28EC   | ۲    | ۲     | ۲      |             | ۲     |
|                 | CO X40LC   | ۲    | ۲     | ۲      |             | ۲     |
|                 | CO X28LC   | ۲    | ۲     | ۲      |             | ۲     |
|                 | CO X60-2   |      | ۲     | ۲      |             | ۲     |
|                 | CO X40ICC  |      | ۲     | ۲      | ۲           | ۲     |
| WOOD            | CO L40I    |      | ۲     | ۲      |             |       |
|                 | CO L40E    |      | ۲     | ۲      |             |       |
|                 | CO L40L    |      | ۲     | ۲      |             |       |
|                 | CO L40IC   |      | ۲     | ۲      |             |       |
|                 | CO L40EC   |      | ۲     | ۲      |             |       |
|                 | CO L40LC   |      | ۲     | ۲      |             |       |
|                 | CO F100 2  |      | ۲     | ۲      |             |       |
|                 | CO L40ICC  |      | ۲     | ۲      |             |       |
| BUMPER RAILS    | ;          |      |       |        |             |       |
|                 | code       | EASY | VARIO | ADAPTA | OPPORTUNITY | CARGO |
| WOOD            | PC L100    |      | ۲     | ۲      |             | ۲     |
|                 | PC LX140   |      | ۲     | ۲      |             | ۲     |
| PVC             | PC G120    |      | ۲     | ۲      |             | ۲     |
|                 | PC G75     |      | ۲     | ۲      |             | ۲     |
|                 | PC P127    |      | ۲     | ۲      |             | ۲     |
| ALUMINUM        | PCA 120    |      | ۲     | ۲      |             | ۲     |
| STAINLESS STEEL | PC XS120   |      | ۲     | ۲      |             | ۲     |
|                 | PC XRS150  |      | ۲     | ۲      |             | ۲     |
| KIRTING BOAI    | RD         |      |       |        |             |       |
|                 | code       | EASY | VARIO | ADAPTA | OPPORTUNITY | CARGO |
| STAINLESS STEEL | ZC XS60    | ۲    | ۲     | ۲      |             | ۲     |
|                 | ZC XS100   | ۲    | ۲     | ۲      |             | ۲     |
|                 | ZC XS120   | ۲    | ۲     | ۲      |             | ۲     |
|                 | ZC AFXS100 |      | ۲     | ۲      |             |       |
|                 | ZC AFXD100 |      | ۲     |        |             |       |