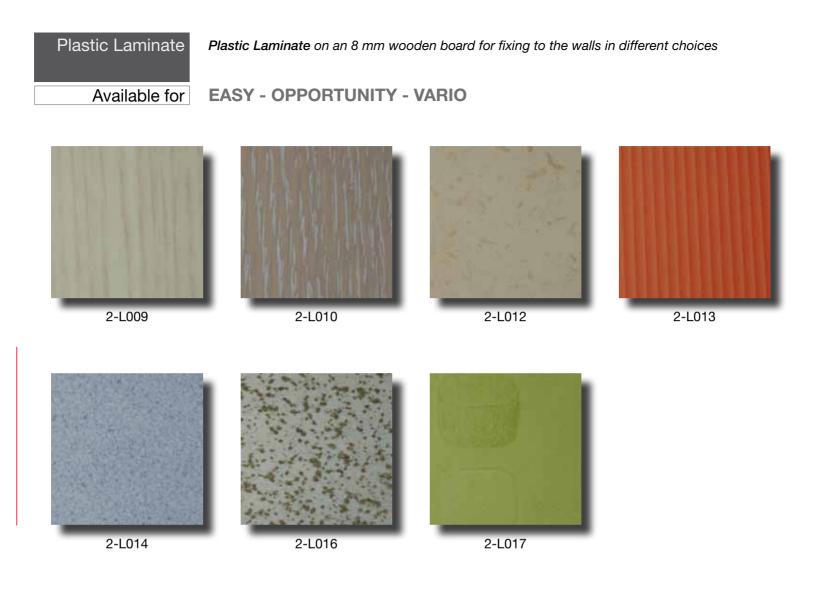

#### FINISHES

- Wall marble claddings in different colours and thicknesses
- Wood veneered finishes walls cladding make your cabin a prestigious product
- Coloured glass wall cladding available in different colours
- Walls in panoprey or plastic laminate in different choices
- Complete range of satined and rigidized stainless steel wall claddings
- Floor available in different colours
- Wear resistant materials for floor cladding
- Composite stones for floor cladding
- Quality sheet steel ceiling and lightings with different lighting solutions

#### FINISHES

- Load bearing design in different Skinplate choices
- Stainless steel AISI 304 in different choices
- Panoprey claddings in different choices.
- Plastic laminate in different colour choices
- Painted steel floor structure lined in different choices.
- · Composite stones for floor cladding

#### WALL FINISHES

A wide range of wall finishes in different materials:

- Skinplate
- Stainless steel
- Plastic laminate
- Panoprey
- Coloured glass
- Veneered wood
- Painted steel
- Marble

See pages 30-39

### WALL FINISHES

|                  | code     | EASY | VARIO | ADAPTA | OPPORTUNITY | CARGO |
|------------------|----------|------|-------|--------|-------------|-------|
| SKINPLATE        | 2-K001   | ۲    |       | ۲      |             | ۲     |
|                  | 2-K010   | ۲    |       | ۲      |             | ۲     |
|                  | 2-K011   | ۲    |       | ۲      | ۲           | ۲     |
|                  | 2-K012   | ۲    |       | ۲      | ۲           | ۲     |
| _                | 2-K013   | ۲    |       | ۲      | ۲           | ۲     |
|                  | 2-K014   | ۲    |       | ۲      | ۲           | ۲     |
|                  | 2-K015   | ۲    |       | ۲      | ۲           | ۲     |
|                  | 2-K016   | ۲    |       | ۲      | ۲           | ۲     |
|                  | 2-K017   | ۲    |       | ۲      | ۲           | ۲     |
|                  | 2-K018   | ۲    |       | ۲      | ۲           | ۲     |
|                  | 2-K002   | ۲    |       | ۲      |             | ۲     |
|                  | 2-K003   | ۲    |       | ۲      |             | ۲     |
|                  | 2-K004   | ۲    |       | ۲      |             | ۲     |
|                  | 2-K005   | ۲    |       | ۲      |             | ۲     |
|                  | 2-K006   | ۲    |       | ۲      |             | ۲     |
|                  | 2-K008   | ۲    |       | ۲      |             | ۲     |
|                  | 2-K009   | ۲    |       | ۲      |             | ۲     |
|                  | 2-K019   | ۲    |       | ۲      |             | ۲     |
| PANOPREY         | 2-P001   | ۲    | ۲     |        | ۲           |       |
|                  | 2-P002   | ۲    | ۲     |        | ۲           |       |
|                  | 2-P003   | ۲    | ۲     |        | ۲           |       |
|                  | 2-P004   | ۲    | ۲     |        | ۲           |       |
|                  | 2-P005   | ۲    | ۲     |        | ۲           |       |
|                  | 2-P006   | ۲    | ۲     |        | ۲           |       |
|                  | 2-P007   | ۲    | ۲     |        | ۲           |       |
|                  | 2-P008   | ۲    | ۲     |        | ۲           |       |
|                  | 2-P009   | ۲    | ۲     |        | ۲           |       |
| PLASTIC LAMINATE | 2-L009   | ۲    | ۲     |        | ۲           |       |
|                  | 2-L010   | ۲    | ۲     |        |             |       |
|                  | 2-L012   | ۲    | ۲     |        | ۲           |       |
|                  | 2-L013   | ۲    | ۲     |        | ۲           |       |
|                  | 2-L014   | ۲    | ۲     |        |             |       |
|                  | 2-L016   | ۲    | ۲     |        |             |       |
|                  | 2-L017   | ۲    | ۲     |        |             |       |
| PAINTED STEEL    | RAL 5017 | ۲    |       | ۲      | ۲           | ۲     |
|                  | RAL 7035 | ۲    |       | ۲      | ۲           | ۲     |
|                  | RAL 9006 | ۲    |       | ۲      | ۲           | ۲     |
|                  | RAL 9007 | ۲    |       | ۲      | ۲           | ۲     |
|                  | RAL 9010 | ۲    |       | ۲      | ۲           | ۲     |
|                  | RAL 3003 | ۲    |       | ۲      | ۲           | ۲     |
|                  | RAL 2003 | ۲    |       | ۲      | ۲           | ۲     |
|                  | RAL 5022 | ۲    |       | ۲      | ۲           | ۲     |
|                  | RAL 7016 | ۲    |       | ۲      | ۲           | ۲     |
|                  | RAL 1013 | ۲    |       | ۲      | ۲           | ۲     |
|                  | RAL 7021 | ۲    |       | ۲      | ۲           | ۲     |
|                  | RAL 1014 | ۲    |       | ۲      | ۲           | ۲     |
|                  | RAL 7037 | ۲    |       | ۲      | ۲           | ۲     |