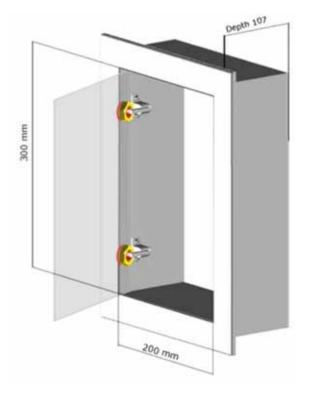

# OPTIONS and ACCESSORIES

Verri offers also additional options and accessories in order to meet a wide range of design requirements.

- Car top railing
- Trap door
- Blowing fan
- Folding seat
- Telephone box
- Anti-drumming

See pages 58-59

30