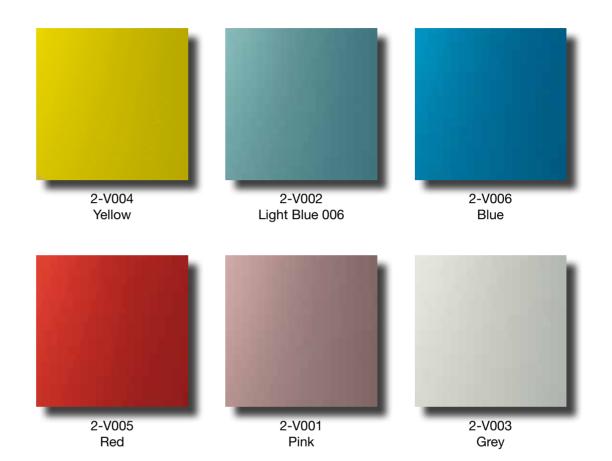

### EASY - OPPORTUNITY - VARIO Available for

Due to the nature of the printing process, colours may vary from the original.

Cabin walls have a strong steel structure. The wall claddings can be chosen among **coloured glass** available in different colours

### WALL FINISHES

|                 | code   | EASY | VARIO | ADAPTA | OPPORTUNITY | CARGO |
|-----------------|--------|------|-------|--------|-------------|-------|
| MARBLE          | 2-M001 |      | ۲     |        |             |       |
|                 | 2-M002 |      | ۲     |        |             |       |
|                 | 2-M003 |      | ۲     |        |             |       |
| STAINLESS STEEL | 2-S001 | ۲    | ۲     | ۲      | ۲           | ۲     |
|                 | 2-S002 | ۲    | ۲     | ۲      | ۲           | ۲     |
|                 | 2-S003 | ۲    | ۲     | ۲      | ۲           | ۲     |
|                 | 2-S004 | ۲    | ۲     | ۲      | ۲           | ۲     |
|                 | 2-S005 | ۲    | ۲     | ۲      | ۲           | ۲     |
|                 | 2-S006 | ۲    | ۲     | ۲      | ۲           | ۲     |
|                 | 2-S007 | ۲    | ۲     | ۲      | ۲           | ۲     |
|                 | 2-S008 | ۲    | ۲     | ۲      | ۲           | ۲     |
|                 | 2-S009 | ۲    | ۲     | ۲      | ۲           | ۲     |
|                 | 2-S010 | ۲    | ۲     | ۲      | ۲           | ۲     |
|                 | 2-S011 | ۲    | ۲     | ۲      | ۲           | ۲     |
|                 | 2-S012 | ۲    | ۲     | ۲      | ۲           | ۲     |
|                 | 2-S013 | ۲    | ۲     | ۲      | ۲           | ۲     |
|                 | 2-S014 | ۲    | ۲     | ۲      | ۲           | ۲     |
|                 | 2-S015 | ۲    | ۲     | ۲      | ۲           | ۲     |
|                 | 2-S016 | ۲    | ۲     | ۲      | ۲           | ۲     |
|                 | 2-S017 | ۲    | ۲     | ۲      | ۲           | ۲     |
|                 | 2-S018 | ۲    | ۲     | ۲      | ۲           | ۲     |
|                 | 2-S019 | ۲    | ۲     | ۲      | ۲           | ۲     |
|                 | 2-S021 | ۲    | ۲     | ۲      | ۲           | ۲     |
|                 | 2-S024 | ۲    | ۲     | ۲      | ۲           | ۲     |
|                 | 2-S029 | ۲    | ۲     | ۲      | ۲           | ۲     |
| COLORED GLASS   | 2-V001 |      | ۲     |        |             |       |
|                 | 2-V002 |      | ۲     |        |             |       |
|                 | 2-V003 |      | ۲     |        |             |       |
|                 | 2-V004 |      | ۲     |        |             |       |
|                 | 2-V005 |      | ۲     |        |             |       |
|                 | 2-V006 |      | ۲     |        |             |       |
| WOOD VENEERED   | 2-W001 |      | ۲     |        |             |       |
|                 | 2-W002 |      | ۲     |        |             |       |
|                 | 2-W003 |      | ۲     |        |             |       |
|                 | 2-W004 |      | ۲     |        |             |       |
|                 | 2-W005 |      | ۲     |        |             |       |
|                 | 2-W006 |      | ۲     |        |             |       |