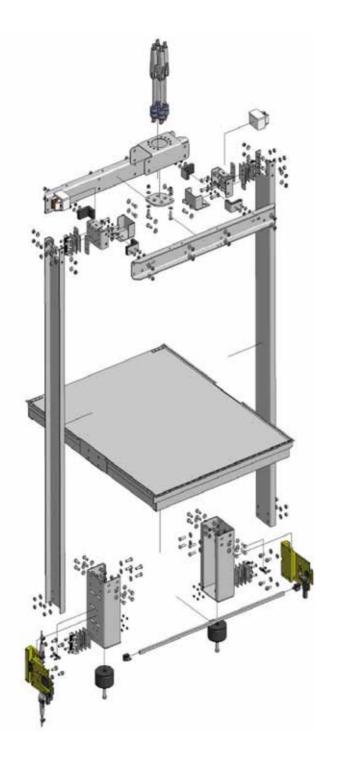

## EASY

Easy is not just a cabin, it's a complete car and sling package that perfectly integrates into small shafts.

The peculiarity of this solution is that the distance between guides is just 30-40mm (depending on the cladding) more than the car width. This allows compact overall dimensions and therefore more space inside the cabin compared to the standard solutions.

CW = Car Width CD = Car Depth

CD1 = distance between rear wall and sling center

DBG = Distance Between Guides

DW = Door Width