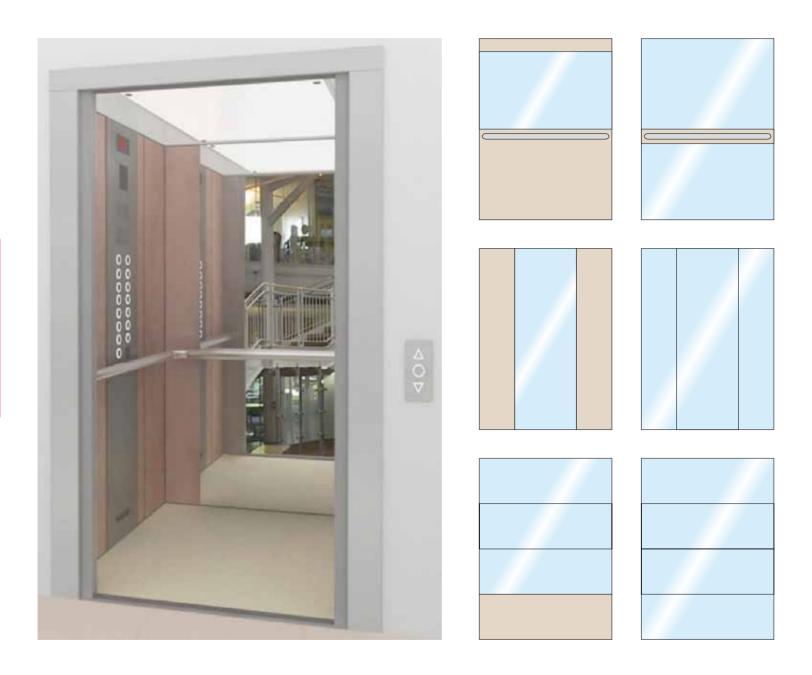

## MIRROR and GLASS

Wide range of mirror executions specified as follows:

- on half wall
- full wall
- panels

To meet the requirements of the market Verri has developed a special concept of glass wall named "Style" framed entirely with satin stainless steel.

## Mirror and glass

To meet the requirements of the market Verri has developed a special concept of glass wall named "Style", fully framed with satin stainless steel. The glass wall matches with all kind of materials.

The assembly and the replacement of glass panels is easy and doesn't need any special tool.

Possible application of exhaust or blowing fan with low decibel

Available to be fixed on walls or embedded with stainless steel grit 180-240 niche