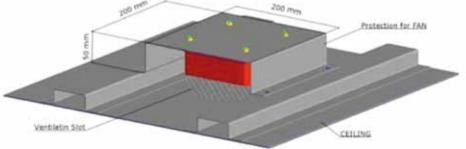

- Wide range of handrails and bumper rails
- Stainless steel skirting, satined or polished
- Half wall/full wall/panel mirrors
- "Style" glass, entirely framed with satin stainless steel
- Modular car top railing 700mm and 1100mm high can be applied on each side of the cabin roof
- EN-81 compliant trap door with a special locking mechanism
- Low decibel exhaust or blowing fan
- Folding seat to be fixed on walls or embedded with stainless steel grit 180-240 niche
- Anti-drumming to make the cabin sound proof

- Wide range of handrails and bumper rails
- Satined or polished stainless steel skirting
- Half wall/full wall/panel mirrors
- "Style" glass, entirely framed with satin stainless steel
- Modular car top railing 700mm and 1100mm high can be applied on each side of the cabin roof
- EN-81 compliant trap door with a special locking mechanism
- Low decibel exhaust or blowing fan
- Folding seat to be fixed on walls or embedded with stainless steel grit 180-240 niche
- Anti-drumming to make the cabin sound proof