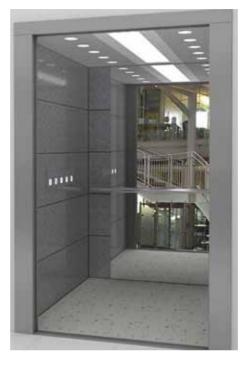

#### VARIO

The Vario product line has been designed to offer a wide range of finishes, on a strong steel wall structure.

See pages 10-11