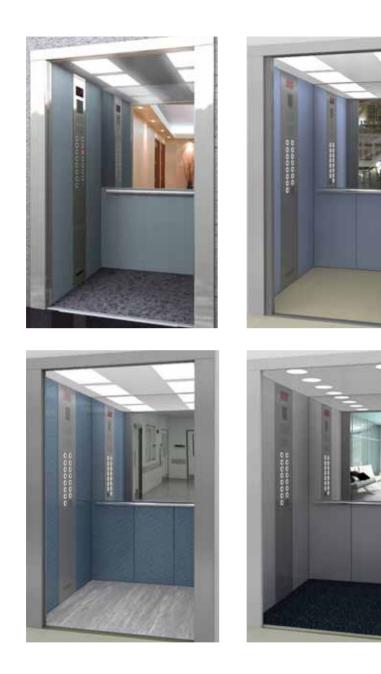

#### VARIO

The Vario product line has been designed to offer a wide range of finishes, on a strong steel wall structure.

See pages 10-11

#### ADAPTA

Adapta offers high flexibility, precision mounting of the self-bearing walls and an excellent range of standard finishes.

See pages 12-13

#### **OPPORTUNITY**

The special feature of Opportunity lift car is the light construction. The mix between a new design and flexibility makes the Opportunity lift car elegant and functional.

See pages 14-15