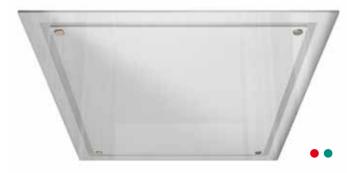

## Ceiling and lighting

All these ceilings are available in Skinplate (S), Satined Stainless Steel (XS) and Polished Stainless Steel (XL). Simply add the material code (S, XS, XL) to the ceiling code (e.g. to order IL 200 in Polished Stainless Steel, ask for IL 200XL) Suspended

• Not available for CARGO

IL 207

IL 208

IL 209

IL 211

IL 210

IL 212