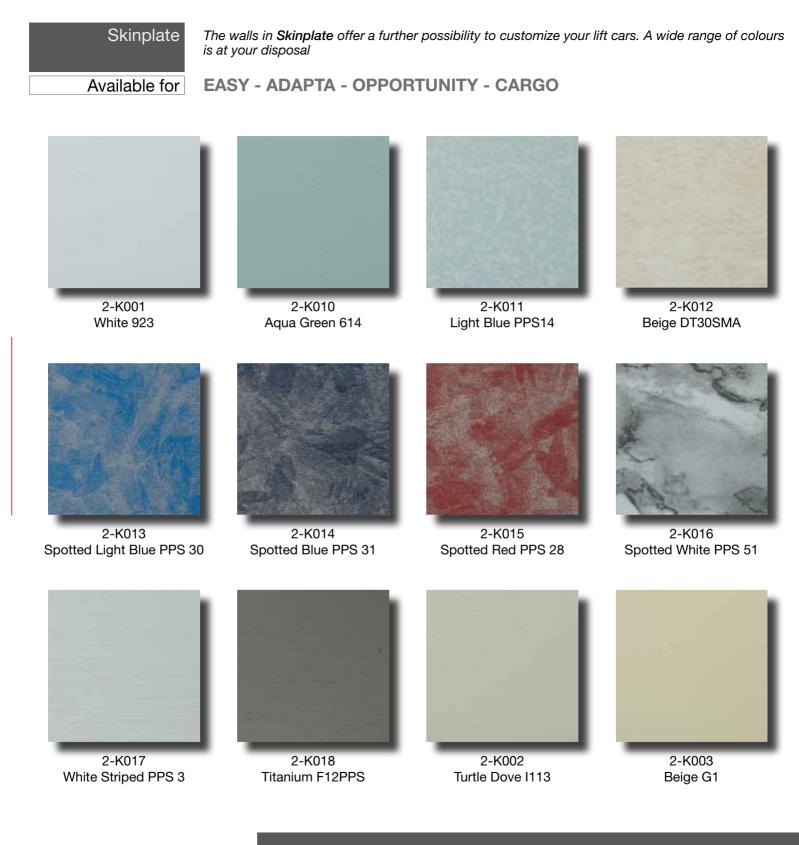

### Wide choice of materials

#### HIGHLIGHTS

The Vario product line has been designed to offer a wide range of finishes, on a strong steel wall structure.

#### FINISHES

- Wall marble claddings in different colours and thicknesses
- Wood veneered finishes walls cladding make your cabin a prestigious product
- Coloured glass wall cladding available in different colours
- Walls in panoprey or plastic laminate in different choices
- Complete range of satined and rigidized stainless steel wall claddings
- Floor available in different colours
- Wear resistant materials for floor cladding
- Composite stones for floor cladding
- Quality sheet steel ceiling and lightings with different lighting solutions

- Wide range of handrails and bumper rails
- Stainless steel skirting, satined or polished
- Half wall/full wall/panel mirrors
- "Style" glass, entirely framed with satin stainless steel
- Modular car top railing 700mm and 1100mm high can be applied on each side of the cabin roof
- EN-81 compliant trap door with a special locking mechanism
- Low decibel exhaust or blowing fan
- Folding seat to be fixed on walls or embedded with stainless steel grit 180-240 niche
- Anti-drumming to make the cabin sound proof

Any kind of finishes on a strong wall structure suitable for demanding architectural solutions

11