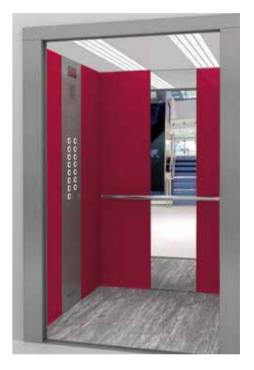

#### ADAPTA

Adapta offers high flexibility, precision mounting of the self-bearing walls and an excellent range of standard finishes.

See pages 12-13