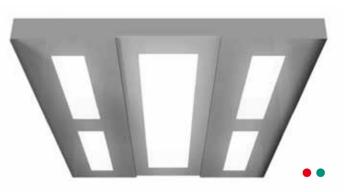

## Ceiling and lighting

All these ceilings are available in Skinplate (S), Satined Stainless Steel (XS) and Polished Stainless Steel (XL). Simply add the material code (S, XS, XL) to the ceiling code (e.g. to order IL 200 in Polished Stainless Steel, ask for IL 200XL) Suspended

• Not available for CARGO

IL 207

IL 208

IL 209

IL 211

IL 210

IL 212