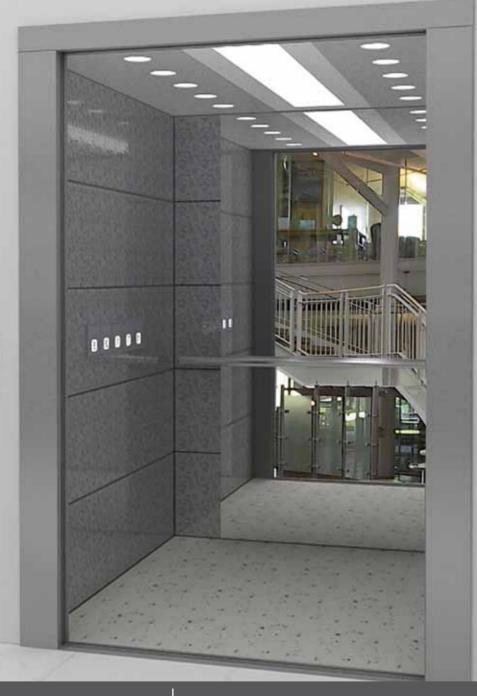

#### VARIO

The Vario product line has been designed to offer a wide range of finishes, on a strong steel wall structure.

See pages 10-11

#### HIGHLIGHTS

The Vario product line has been designed to offer a wide range of finishes, on a strong steel wall structure.

Any kind of finishes on a strong wall structure suitable for demanding architectural solutions

11