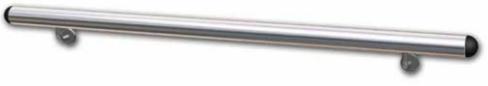

## Handrails

Stainless steel

COX28I - COX40I - COX28E -COX40E

Polished stainless steel handrail 28mm (or 40mm) diam. removable from inside (COX28 and COX40I) or outside (COX28E and COX40E)

from inside

COX60-2 Polished stainless steel handrail 60x20mm

### CEILINGS

|                 | code       | EASY | VARIO | ADAPTA | OPPORTUNITY | CARGO |
|-----------------|------------|------|-------|--------|-------------|-------|
| GLASS           | IL 221     | ۲    | ۲     | ۲      |             |       |
|                 | IL 222     | ۲    | ۲     | ۲      |             |       |
| ANDRAILS        |            |      |       |        |             |       |
|                 | code       | EASY | VARIO | ADAPTA | OPPORTUNITY | CARGO |
| ALUMINUM        | CO A60-8   |      | ۲     | ۲      |             | ۲     |
|                 | CO A120-8  |      | ۲     | ۲      |             | ۲     |
| _               | CO A60P    |      | ۲     | ۲      |             | ۲     |
|                 | CO A120P   |      | ۲     | ۲      |             | ۲     |
|                 | CO A40E    |      | ۲     | ۲      |             | ۲     |
|                 | CO A40L    |      | ۲     | ۲      |             | ۲     |
| STAINLESS STEEL | CO X40I    | ۲    | ۲     | ۲      |             | ۲     |
|                 | CO X28I    | ۲    | ۲     | ۲      |             | ۲     |
|                 | CO X40E    | ۲    | ۲     | ۲      | ۲           | ۲     |
|                 | CO X28E    | ۲    | ۲     | ۲      |             | ۲     |
|                 | CO X40L    | ۲    | ۲     | ۲      |             | ۲     |
|                 | CO X28L    | ۲    | ۲     | ۲      |             | ۲     |
|                 | CO X40IC   | ۲    | ۲     | ۲      |             | ۲     |
|                 | CO X40EC   | ۲    | ۲     | ۲      | ۲           | ۲     |
|                 | CO X28IC   | ۲    | ۲     | ۲      |             | ۲     |
|                 | CO X28EC   | ۲    | ۲     | ۲      |             | ۲     |
|                 | CO X40LC   | ۲    | ۲     | ۲      |             | ۲     |
|                 | CO X28LC   | ۲    | ۲     | ۲      |             | ۲     |
|                 | CO X60-2   |      | ۲     | ۲      |             | ۲     |
|                 | CO X40ICC  |      | ۲     | ۲      | ۲           | ۲     |
| WOOD            | CO L40I    |      | ۲     | ۲      |             |       |
|                 | CO L40E    |      | ۲     | ۲      |             |       |
|                 | CO L40L    |      | ۲     | ۲      |             |       |
|                 | CO L40IC   |      | ۲     | ۲      |             |       |
|                 | CO L40EC   |      | ۲     | ۲      |             |       |
|                 | CO L40LC   |      | ۲     | ۲      |             |       |
|                 | CO F100 2  |      | ۲     | ۲      |             |       |
|                 | CO L40ICC  |      | ۲     | ۲      |             |       |
| BUMPER RAILS    | ;          |      |       |        |             |       |
|                 | code       | EASY | VARIO | ADAPTA | OPPORTUNITY | CARGO |
| WOOD            | PC L100    |      | ۲     | ۲      |             | ۲     |
|                 | PC LX140   |      | ۲     | ۲      |             | ۲     |
| PVC             | PC G120    |      | ۲     | ۲      |             | ۲     |
|                 | PC G75     |      | ۲     | ۲      |             | ۲     |
|                 | PC P127    |      | ۲     | ۲      |             | ۲     |
| ALUMINUM        | PCA 120    |      | ۲     | ۲      |             | ۲     |
| STAINLESS STEEL | PC XS120   |      | ۲     | ۲      |             | ۲     |
|                 | PC XRS150  |      | ۲     | ۲      |             | ۲     |
| KIRTING BOAI    | RD         |      |       |        |             |       |
|                 | code       | EASY | VARIO | ADAPTA | OPPORTUNITY | CARGO |
| STAINLESS STEEL | ZC XS60    | ۲    | ۲     | ۲      |             | ۲     |
|                 | ZC XS100   | ۲    | ۲     | ۲      |             | ۲     |
|                 | ZC XS120   | ۲    | ۲     | ۲      |             | ۲     |
|                 | ZC AFXS100 |      | ۲     | ۲      |             |       |
|                 | ZC AFXD100 |      | ۲     |        |             |       |